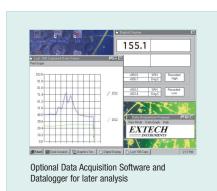

## **Interface Options:**

- Optional Windows® Data Acquisition Software and serial cable enable user to display and capture readings on a PC, and set time intervals and alarms
- Optional battery operated Datalogger module stores over 8000 readings for later transfer to a PC