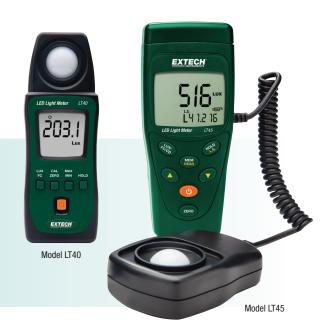

# LT40 & LT45 LED Light Meters

Extech LED Light meters are used for monitoring and optimizing environmental light levels in buildings, schools, and offices. LED lighting is being used more commonly, because they are less expensive, more energy efficient and brighter. Model LT40 measures the light illuminance of white LED lights, while the LT45 measures both white and color LED lights. Both meters can also measure light levels for Fluorescent, halogen, and incandescent lights.

#### Model LT40 Functions

- Measures white LED lights
- Complete with built-in sensor with protective cover,
   2 AAA batteries, and pouch

#### Model LT45 Functions

- Measures white, red, yellow, green, and blue LED lights
- Manually store/recall up to 99 readings
- Complete with light sensor with protective cover and coiled cable expandable to 59" (1.5m), 9V battery, and hard case